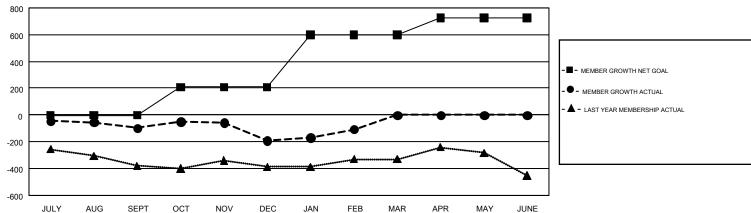

## GMT Constitutional Area 2, Group B

GMT: CHRIS LEWIS

REPORT DOES NOT INCLUDE CLUBS IN UNDISTRICTED AREAS.

| Clubs         |               |             |               | Members               |                           |                         |                                                    |  |
|---------------|---------------|-------------|---------------|-----------------------|---------------------------|-------------------------|----------------------------------------------------|--|
|               | RESULTS FO    | R 2018-2019 |               | RESULTS FOR 2018-2019 |                           |                         |                                                    |  |
| QUARTER       | NEW CLUB GOAL | NEW CLUBS   | DROPPED CLUBS | QUARTER               | MEMBER GROWTH NET<br>GOAL | MEMBER GROWTH<br>ACTUAL | DROPPED<br>MEMBERS ACTUAL<br>(including transfers) |  |
| JULY/AUG/SEPT | 5             | 4           | 2             | JULY/AUG/SEPT         | -2                        | 365                     | 405                                                |  |
| OCT/NOV/DEC   | 5             | 1           | 3             | OCT/NOV/DEC           | 210                       | 584                     | 622                                                |  |
| JAN/FEB/MAR   | 9             | 1           | 0             | JAN/FEB/MAR           | 392                       | 395                     | 269                                                |  |
| APR/MAY/JUNE  | 3             | 0           | 0             | APR/MAY/JUNE          | 125                       | 0                       | 0                                                  |  |