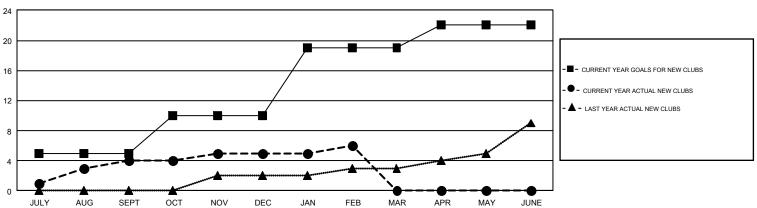

## GMT Constitutional Area 2, Group B

GMT: CHRIS LEWIS

REPORT DOES NOT INCLUDE CLUBS IN UNDISTRICTED AREAS.

| Clubs         |               |             |               | Members               |                           |                         |                                                    |  |
|---------------|---------------|-------------|---------------|-----------------------|---------------------------|-------------------------|----------------------------------------------------|--|
|               | RESULTS FO    | R 2018-2019 |               | RESULTS FOR 2018-2019 |                           |                         |                                                    |  |
| QUARTER       | NEW CLUB GOAL | NEW CLUBS   | DROPPED CLUBS | QUARTER               | MEMBER GROWTH NET<br>GOAL | MEMBER GROWTH<br>ACTUAL | DROPPED<br>MEMBERS ACTUAL<br>(including transfers) |  |
| JULY/AUG/SEPT | 5             | 4           | 2             | JULY/AUG/SEPT         | -2                        | 365                     | 405                                                |  |
| OCT/NOV/DEC   | 5             | 1           | 3             | OCT/NOV/DEC           | 210                       | 584                     | 622                                                |  |
| JAN/FEB/MAR   | 9             | 1           | 0             | JAN/FEB/MAR           | 392                       | 395                     | 269                                                |  |
| APR/MAY/JUNE  | 3             | 0           | 0             | APR/MAY/JUNE          | 125                       | 0                       | 0                                                  |  |